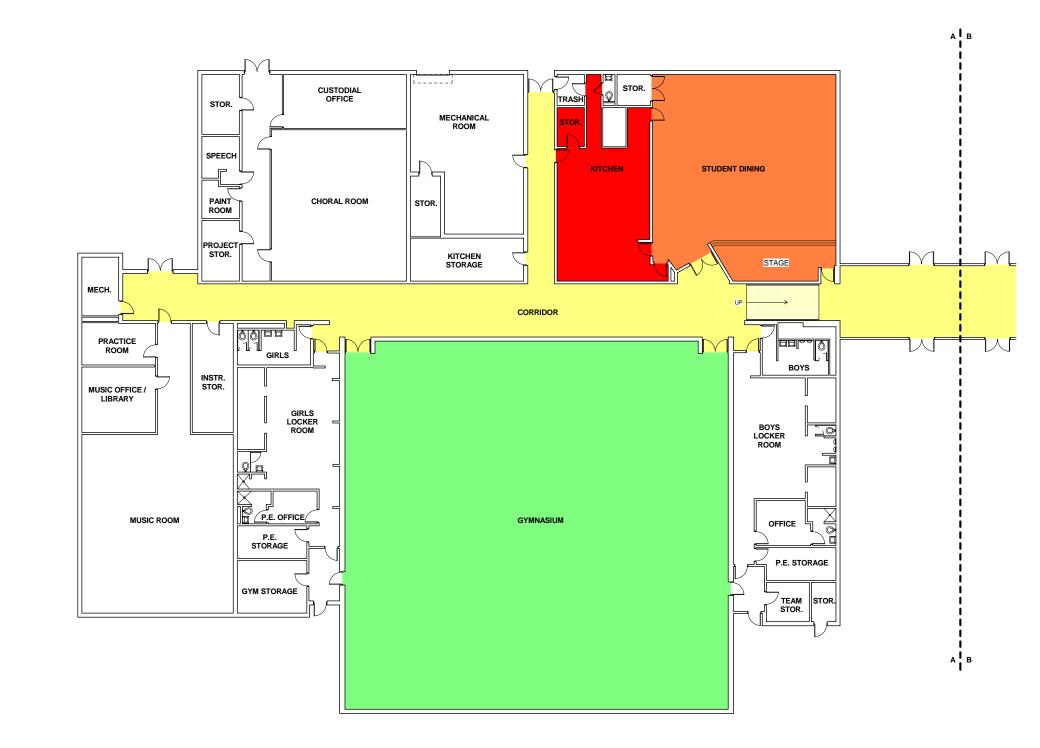

----------|----------------------|-----------------|---------------------|-------------------|---------|------------|------------------|------------------|---------------------|------------------------|
| ORIGINAL CONSTRUCTION (1966) | 0                           | 11,479    | 0                             | 8,386                | 4,439           | 0                   | 2,156             | 1,000   | 0          | 0                | 0                | 0                   | 0                      |
| TOTAL                        | 0                           | 11,479    | 0                             | 8,386                | 4,439           | 0                   | 2,156             | 1,000   | 0          | 0                | 0                | 0                   | 0                      |



## FIRST FLOOR PLAN - WEST

NTS



 $\overline{\mathbf{O}}$