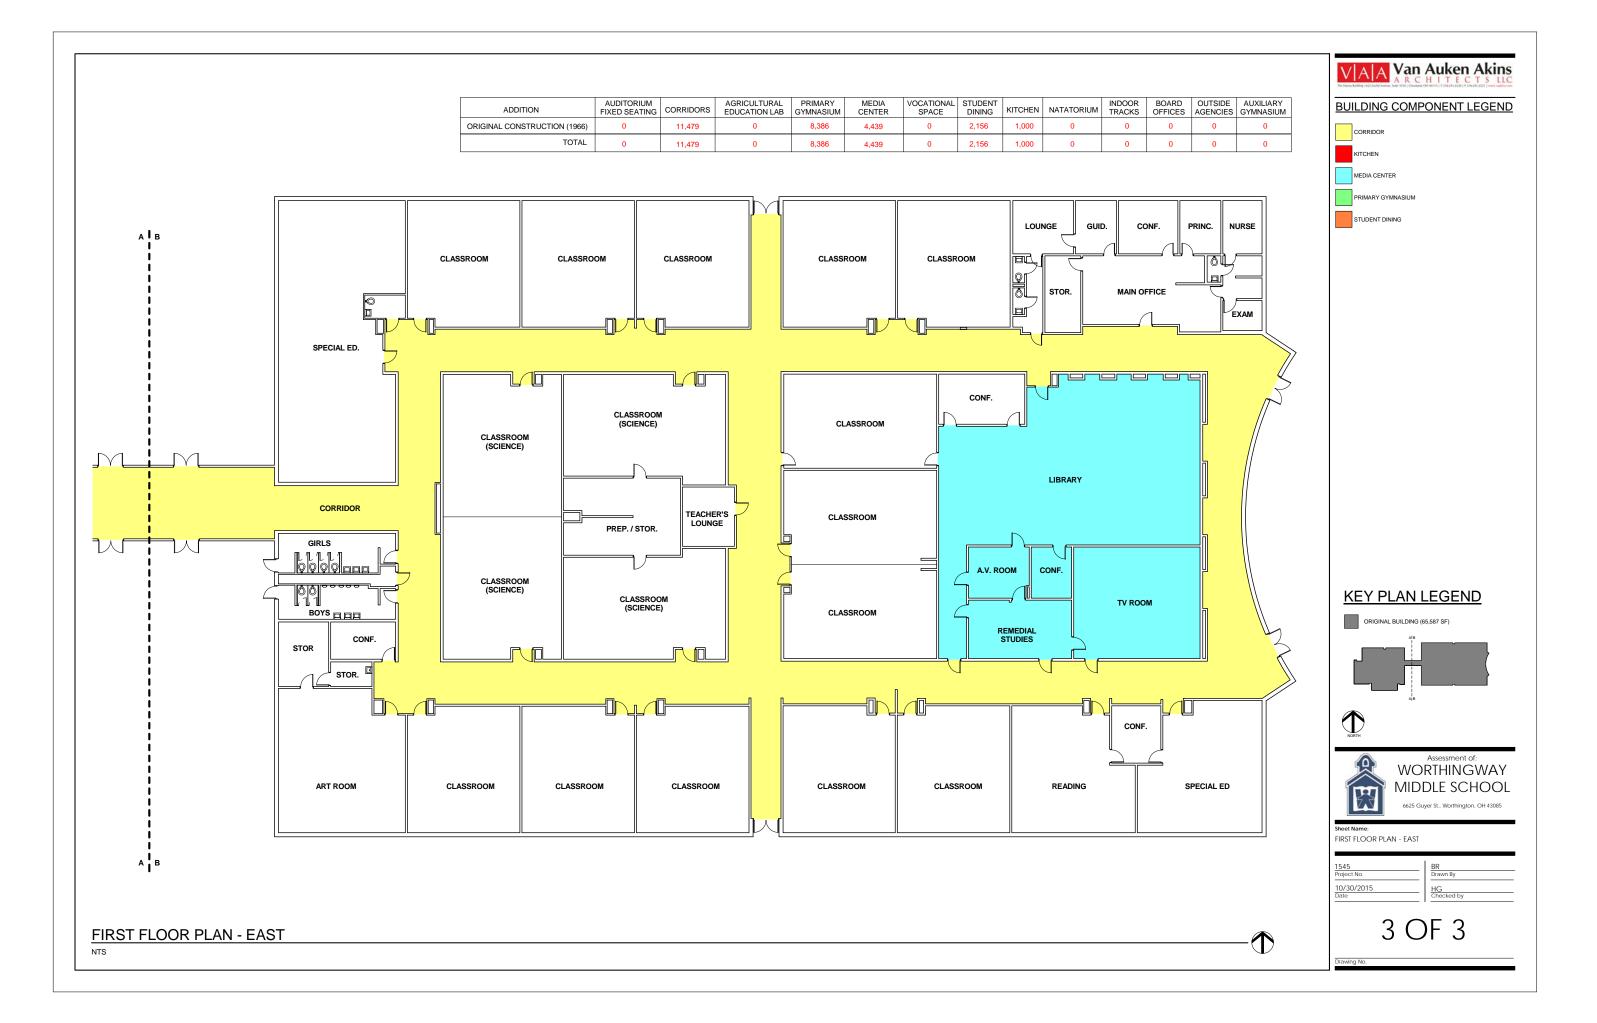

| ADDITION                     | AUDITORIUM<br>FIXED SEATING | CORRIDORS | AGRICULTURAL<br>EDUCATION LAB | PRIMARY<br>GYMNASIUM | MEDIA<br>CENTER | VOCATIONAL<br>SPACE | STUDENT<br>DINING | KITCHEN | NATATORIUM | INDOOR<br>TRACKS | BOARD<br>OFFICES | OUTSIDE<br>AGENCIES | AUXILIARY<br>GYMNASIUM |
|------------------------------|-----------------------------|-----------|-------------------------------|----------------------|-----------------|---------------------|-------------------|---------|------------|------------------|------------------|---------------------|------------------------|
| ORIGINAL CONSTRUCTION (1966) | 0                           | 11,479    | 0                             | 8,386                | 4,439           | 0                   | 2,156             | 1,000   | 0          | 0                | 0                | 0                   | 0                      |
| TOTAL                        | 0                           | 11,479    | 0                             | 8,386                | 4,439           | 0                   | 2,156             | 1,000   | 0          | 0                | 0                | 0                   | 0                      |