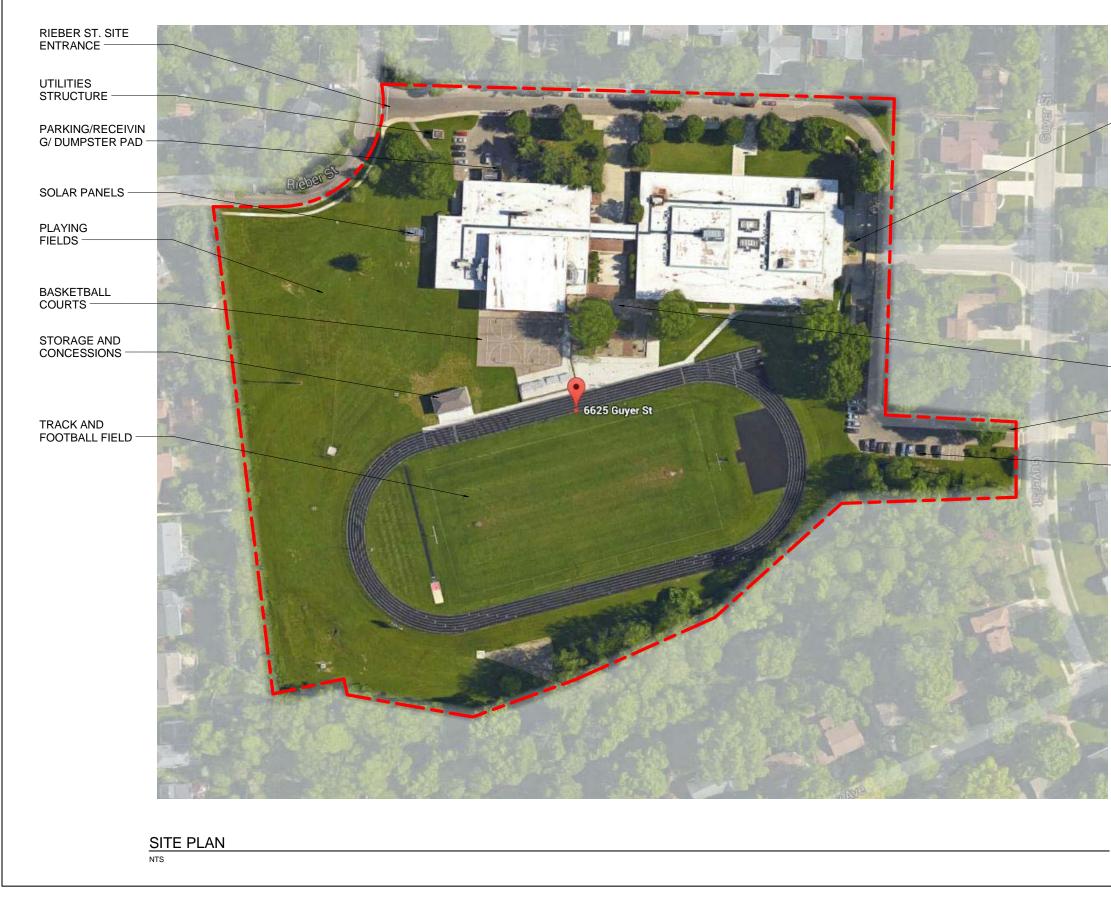

|                  | VIAIA Van Auken Akins<br>ARCHITECTS LLC                                                 |
|------------------|-----------------------------------------------------------------------------------------|
|                  |                                                                                         |
|                  |                                                                                         |
| MAIN<br>ENTRANCE |                                                                                         |
|                  |                                                                                         |
|                  |                                                                                         |
|                  |                                                                                         |
| — COURTYARDS     |                                                                                         |
|                  |                                                                                         |
|                  |                                                                                         |
|                  |                                                                                         |
|                  |                                                                                         |
|                  |                                                                                         |
|                  | Assessment of:<br>WORTHINGWAY<br>MIDDLE SCHOOL<br>6625 Guyer St., Worthington, OH 43085 |
|                  | Sheet Name:<br>SITE PLAN<br>1545BR                                                      |
|                  | Project No.<br>10/30/2015<br>Date Drawn By<br>HG<br>Checked by                          |
| $\frown$         | 1 OF 3                                                                                  |