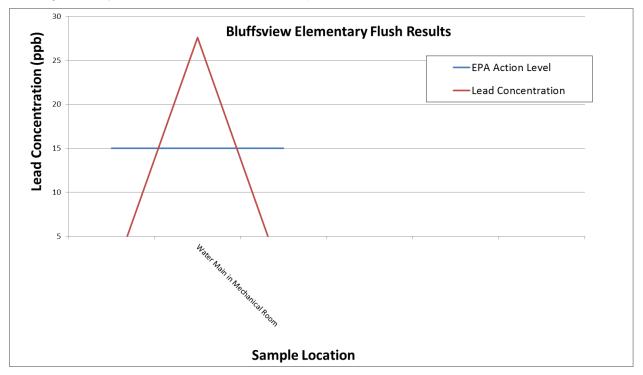

Water Main (546 µg/L)

L&A submitted the flush sample from the water main where lead was detected in excess of the action level in the corresponding first draw sample. As illustrated on the following graph, the lead concentration in the flush sample from the water main also exceeded the action level, but was significantly lower than the first draw sample.