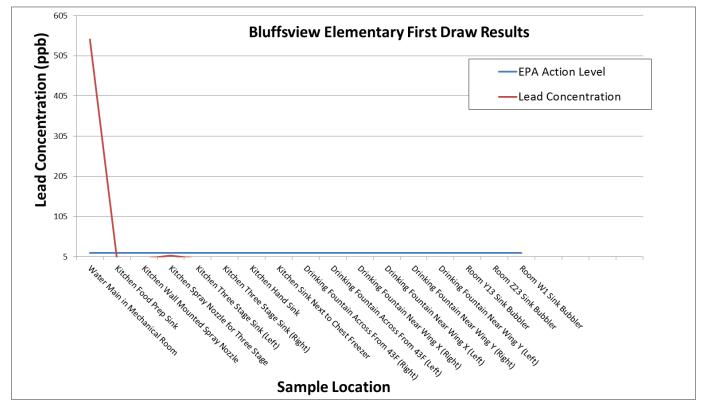

### FINDINGS

L&A collected seventeen (17) first draw water samples at Bluffsview Elementary School. A diagram of the sampling locations is presented in Appendix A. As illustrated on the following graph, lead was detected above the action limit in one first draw sample:

Water Main (546 µg/L)

L&A submitted the flush sample from the water main where lead was detected in excess of the action level in the corresponding first draw sample. As illustrated on the following graph, the lead concentration in the flush sample from the water main also exceeded the action level, but was significantly lower than the first draw sample.